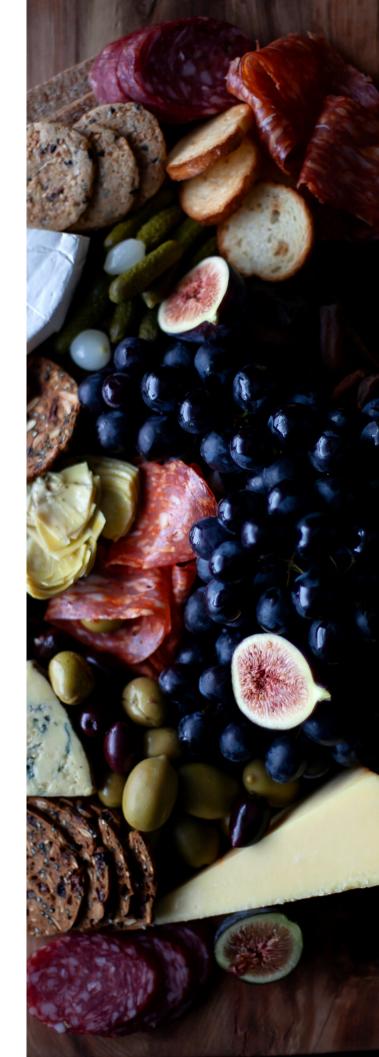

# STATIONARY PLATTERS

# **CHEESE**

Selection of 5 artisinal cheeses, imported and domestic camembert, boursin, applewood smoked cheddar, stilton, chevre with grapes, dried and fresh figs, dried apricots, olives, gherkins and sopprassata with variety of crackers and breadsticks

# **FRUIT**

Variety of fresh fruits. Berries, melons, citrus, seasonal and imported, tropical and vibrant.