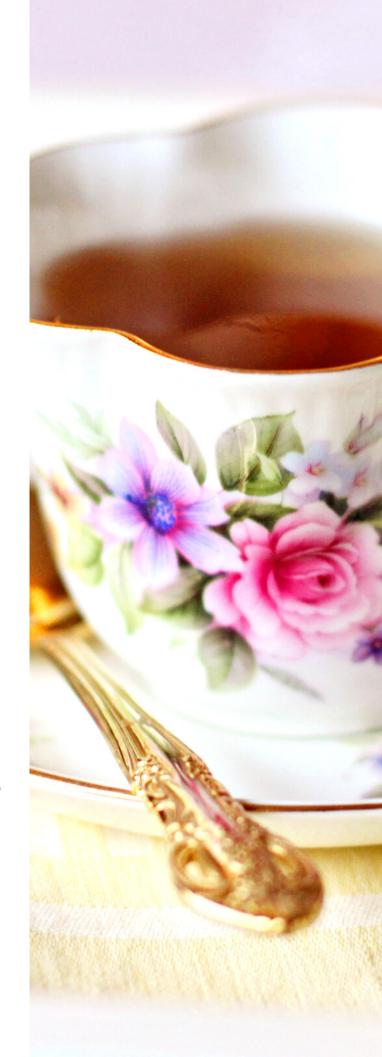

# BRIDAL SHOWER HIGH TEA SAMPLE

# **BEVERAGES**

VARIETY OF LOOSE LEAF TEAS

COFFEE, CREAM, MILK AND CANE SUGAR

TROPICAL PINEAPPLE AND ORANGE PUNCH

LEMON AND MINT INFUSED WATER

RASPBERRY INFUSED WATER