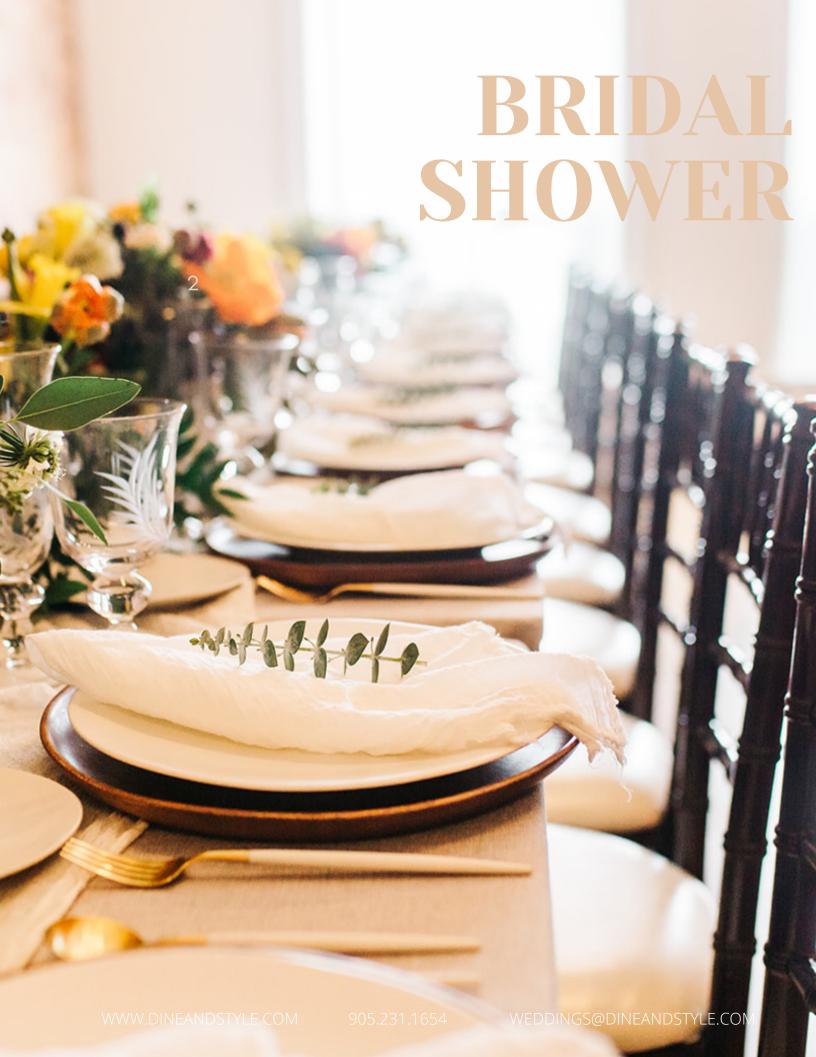

# BRIDAL SHOWER COCKTAIL PARTY

# STATIONARY PLATTERS

# **CHEESE**

Selection of 5 artisinal cheeses, imported and domestic camembert, boursin, applewood smoked cheddar, stilton, chevre with grapes, dried and fresh figs, dried apricots, olives, gherkins and sopprassata with variety of crackers and breadsticks

# **DESSERTS**

Cannoli, cream horns, tiramisu bites, strawberry custard tarts, mini lemon meringue tarts, butter tarts, cookies, shortbread, brownies, Nanaimo bars, date squares, lemon curd bites

# **FRUIT**

Variety of fresh fruits. Berries, melons, citrus, seasonal and imported, tropical and vibrant.

# PASSED CANAPES

PROSCIUTTO WRAPPED ASPARAGUS italian prosciutto wrapped asparagus, lemon garlic aioli (gf)

SESAME BEEF SALAD

mini phyllo cup, bib lettuce, sesame ginger dress