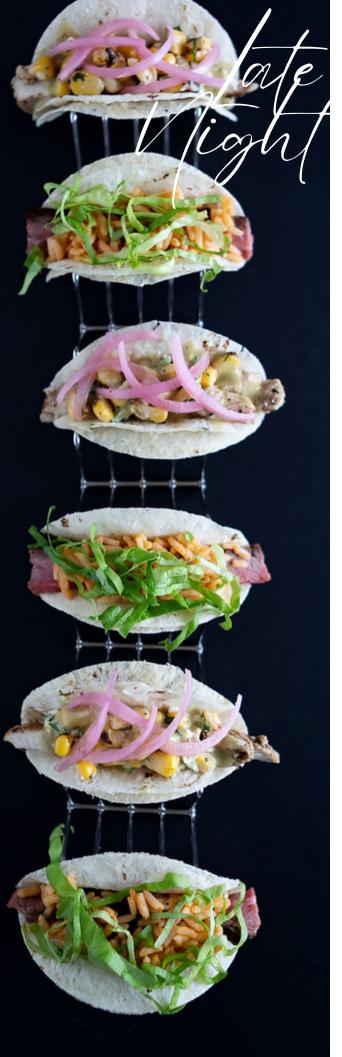

## STATIONS

Taco Station

Masa corn tortillas

Choice of 2 proteins

- Seasoned Taco Ground Beef
- BBQ Pulled Chicken
- Pulled Pork
- Beef Barbacoa
- Garlic Bean Puree
- Grilled Shrimp

lettuce, cherry tomatoes, tex-mex cheese, jalapenos, scallion + salsa verde, tomato salsa, mango salsa, sour cream, hot sauce and guacamole